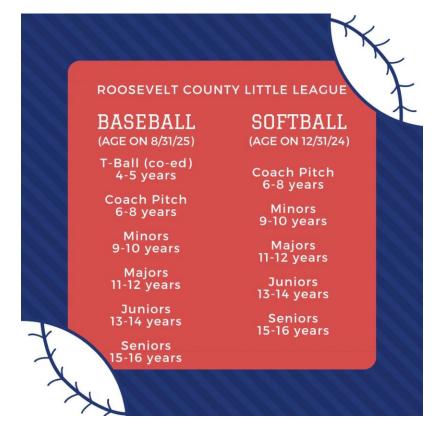

## **RCLL** Division Finder

1) Find League Age using the following charts:

NOTE: This age chart is for BASEBALL DIVISONS ONLY, and only for 2025.

NOTE: This age chart is for SOFTBALL DIVISONS ONLY, and only for 2025.

2) Child will be in the following division according to League Age: